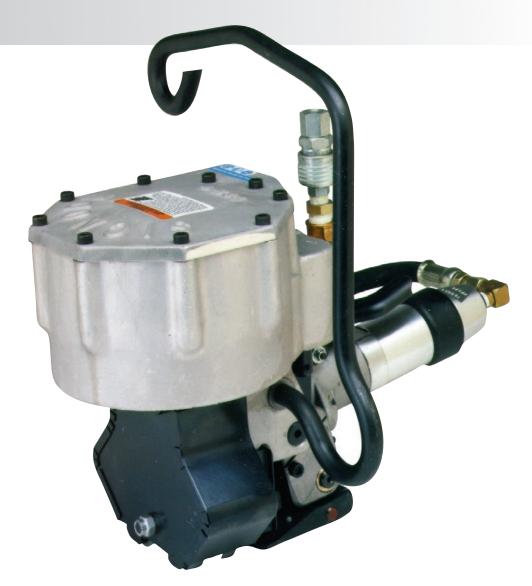

# PRHR-114

## **Pneumatic Push-Type Combination Tool for Steel Strapping**

### **Easy to operate**

- Ergonomic design
- Easy to handle

#### Simple to maintain

- Minimal wear parts
- Feedwheel can be replaced in minutes

#### **Versatile**

Ideal for angular and irregularlyshaped products

#### **Durable**

All metal and alloy parts provide longlasting, low-maintenance operation.

#### Strapping:

For use on 1 1/4" (32 mm) Magnus steel strapping in gauges up to .035 (0.89 mm).

**Tension:** Up to 1,600 lbs. (6230 N) **Joint Type:** Double reverse notch

**Seal:** 114 P

Weight: 29 lbs. (13.2 kg)