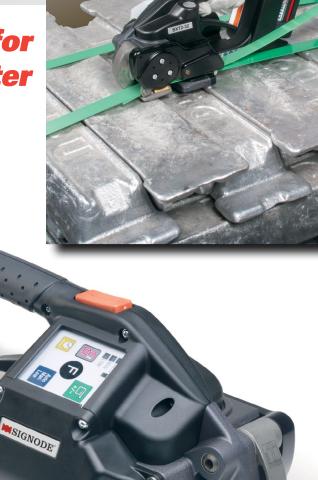

# **BXT2-25/32**

**Battery Powered Combination Tool for Polyester Strapping** 

Heavy-duty design for 1" and 1-1/4" polyester strapping applications

## **Easy operation**

- Simple two-button operation
- High speed take-up

#### Versatile design

- Standard and low tension adjustment
- Manual, semiautomatic or automatic operation
- Optional suspension bracket for stationary applications

#### **Low maintenance**

- Brushless motor for less wear and longer life
- Lithium-ion technology provides increased battery life