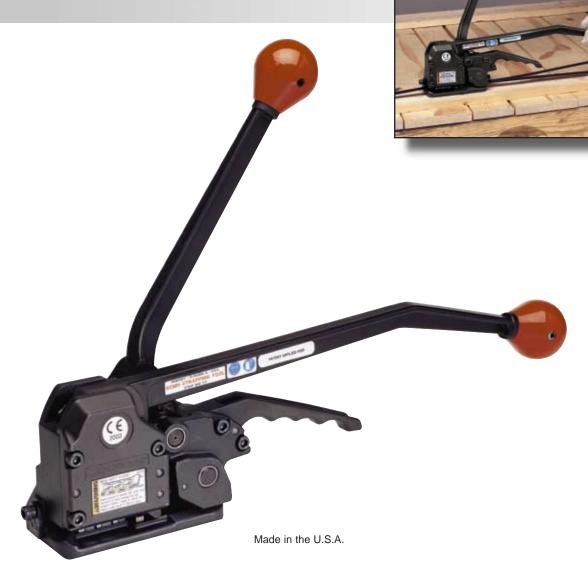

# **SCMH**

Sealless Combination Tool for Magnus® Strapping up to 3/4" x .031

## **Easy to operate**

- Two-strap loading
- Manual slack pull
- Ergonomically designed to reduce operator fatigue
- Minimal sealing effort

#### **Simple**

- No feedwheel adjustments
- Simple cutter adjustments
- Wear parts can be replaced in minutes

## Rugged

Manufactured with Signode proven alloys, the SCMH is durable enough for the most demanding applications.

#### Strapping:

For Signode Magnus® strapping in sizes ranging from 5/8" x .023 to 3/4" x .031 (16.0mm x 0.58mm to 19.0mm x 0.79mm)